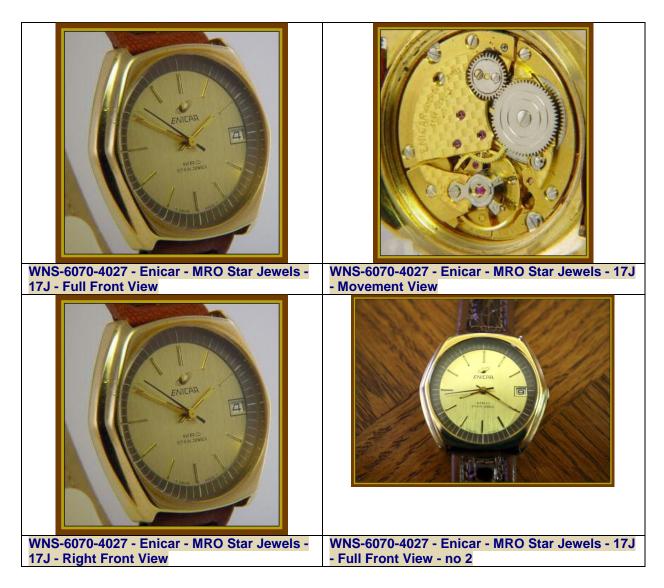

## Enicar - MRO Star Jewels - Cool Mod Design - Large Six Sided case. Gold Dial and Gold Plated case. Swiss 17 Jewel Mechanical Wind Movement Wristwatch - (circa 1970s)

<u>Case:</u> 34 mm across by 35 mm lug to lug - Marked on the back cover: Stainless Steel Back, Swiss, Enicar, Water Resistant, Incabloc, 160-80-01 and the Enicar symbol. Gold Plated: Plaque G10.

<u>Dial:</u> Gold Satin Background. Applied Straight Hour Markers at all positions. The hour and minute hands are the Baton style - gold with white central end sections. A gold colored sweeping seconds hand with the date window at the 3 o'clock position. It is marked Enicar (with their neat Saturn-like symbol) MRO, Star Jewels and Swiss Made. A 60 seconds track highlights the outer section of the dial.

Movement: Enicar manual wind Cal. AR 161 - 17 Jewels.

**Band/Strap:** 18 mm Brown with central crocodile pattern with gold toned buckle. <u>Comments</u>: A very nice and well running Swiss sport/casual wristwatch. It has plenty of eye appeal and is in sharp overall condition. Running well and keeping good time.