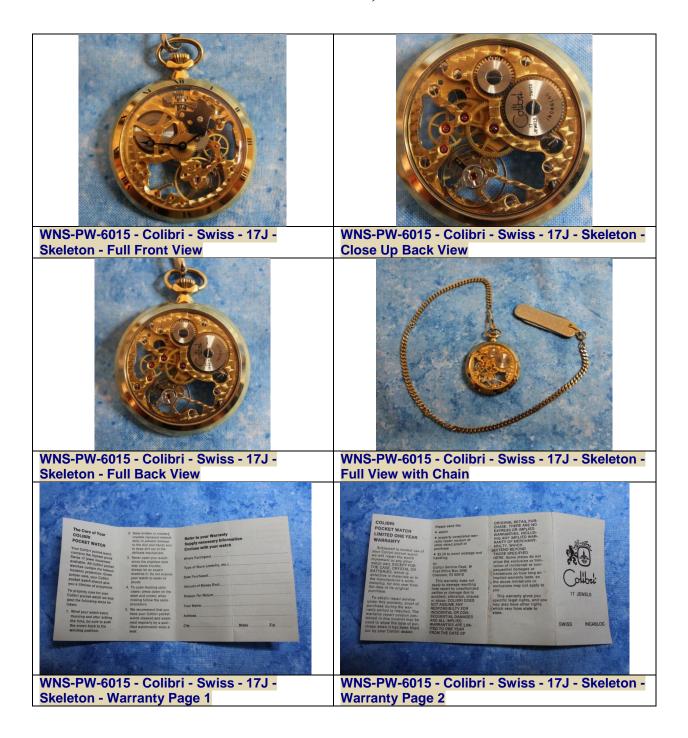

## Colibri - Swiss - 16 Size - Gold Plated Skeleton (Front and Back) Case - 17 Jewels – Pocket Watch - (circa 1980s)

**<u>Case:</u>** 16 size Open Face Skeleton yellow gold plated case, 45.5 mm outside case diameter, 13.5 mm bow and stem length. Marked Colibri, 17 Jewels, Swiss, and Incabloc on the back of the movement. Black Roman numerals etched into the bezel.

**<u>Dial</u>**: Skeleton with clear crystal.

**Movement:** 17 Jewel mechanical wind movement (stem wind and stem set). Swiss, Colibri, Seventeen, 17 Jewels, Unadjusted engraved into the plate. (circa 1980s)

**Comments:** A new condition skeleton 16 size pocket watch with chain and pocket knife FOB.

Item ID: WNS-PW-6015