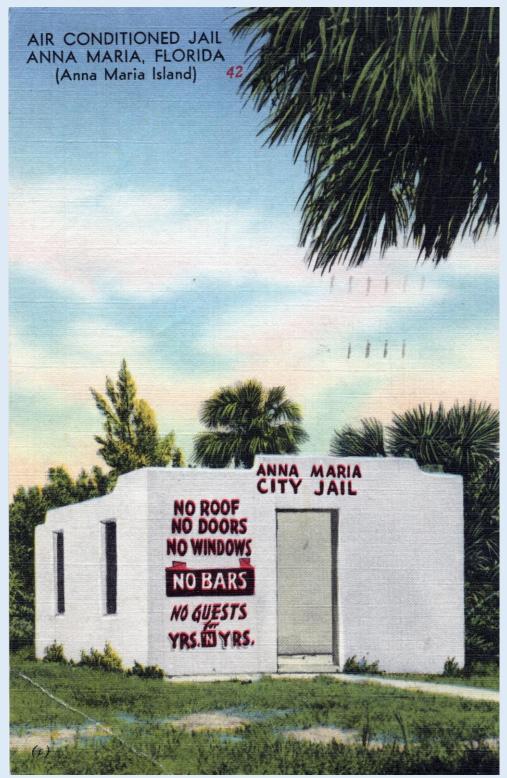

Salt Air Motel - Atlantic Beach, Fla. - ca. 1960s.



Motel Lake Lena - U.S. Highway 92 - Auburndale, Fla. - ca. 1960s.



Madison & Jardin - The Most Elegant Shop in Central Florida - Altamonte Springs, Fla. - ca. 1970s.



Lake Page Motel - Apopka, Fla. - ca. 1960s.



Griffin's Restaurant at the Four Corners of Hwys 27-98-64, Avon Park, Florida - ca. 1972.



## Greetings AVON PARK Horida



Greetings from Avon Park, Fla. - ca. 1960s.



Florida Covered Bridge - on the St. Johns River - Astor, Fla. - ca. 1960s.



City Motel on U.S. 17 South - Acadia, Fla. - ca. 1970s.



Air Conditioned Jail - Anna Maria, Florida (Anna Maria Island) - ca. 1956.