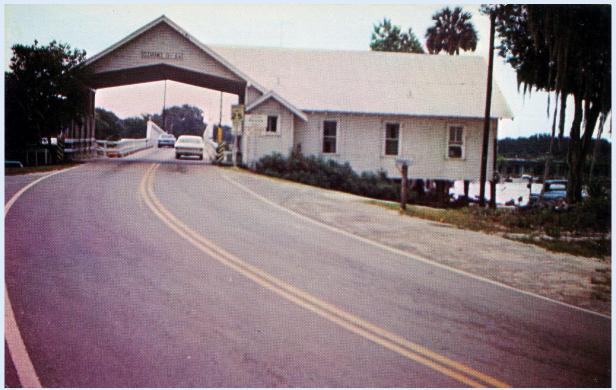

## Greetings AVON PARK Horida

Greetings from Avon Park, Fla. - ca. 1960s.

Florida Covered Bridge - on the St. Johns River - Astor, Fla. - ca. 1960s.

City Motel on U.S. 17 South - Acadia, Fla. - ca. 1970s.