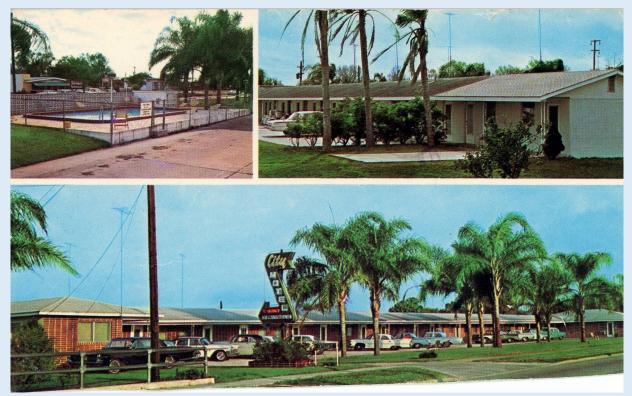

## Greetings AVON PARK Horida

Greetings from Avon Park, Fla. - ca. 1960s.

Florida Covered Bridge - on the St. Johns River - Astor, Fla. - ca. 1960s.

City Motel on U.S. 17 South - Acadia, Fla. - ca. 1970s.