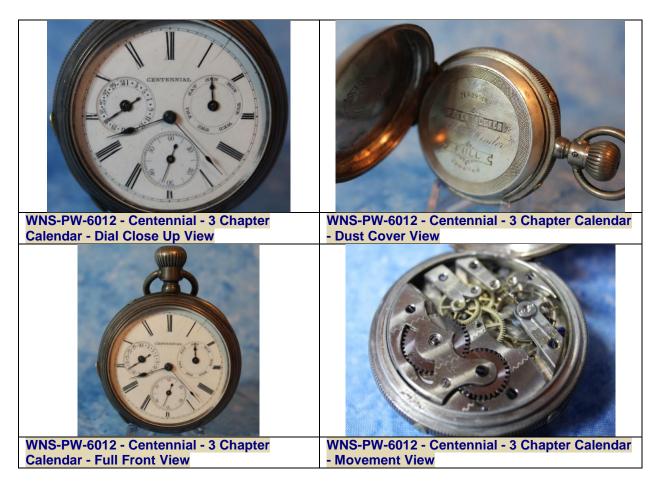

## Centennial - 18 Size - 3 Sub-Dial Calendar Open Face - Nickel Case with Full Jewels – Pocket Watch - (circa 1920s)

**<u>Case:</u>** 18 size Open Face Case, 55.3 mm outside case diameter, 25 mm bow and stem length. Marked Centennial C S B, Trademark Registered, 1776 1876 and 299142 on the inside of the back cover, and No. 299142, Patent Lever, Stem Winder, Full Jeweled on the dust cover. **<u>Dial:</u>** A porcelain dial with a white background color, black Roman numerals, signed Centennial with 3 sub-dials (Day, Date and Secconds).

<u>Movement:</u> Multi-Jeweled mechanical wind movement (stem wind and lever set). (circa 1920s) <u>Comments:</u> A nice 3 sub-dial calendar 18 size pocket watch.

Item ID: WNS-PW-6012